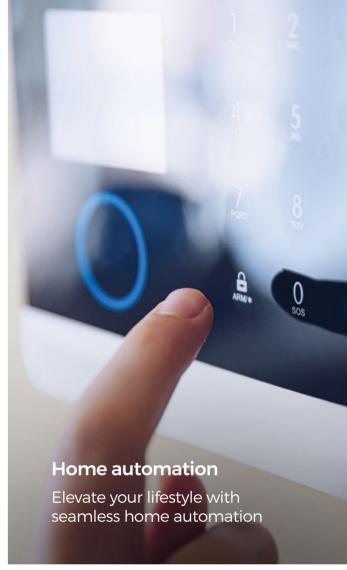

### WARMTH AND LIGHT THAT INDUCE DREAMS Ory Steep spaces

Luxuriate in dreamy bedrooms enhanced with smart home systems and exquisitely finished high-end interiors. Each bedroom is a sanctuary, carefully crafted to blend comfort with sophistication. Designer finishes elevate the space, ensuring a stylish ambience that also promotes relaxation and tranquility.