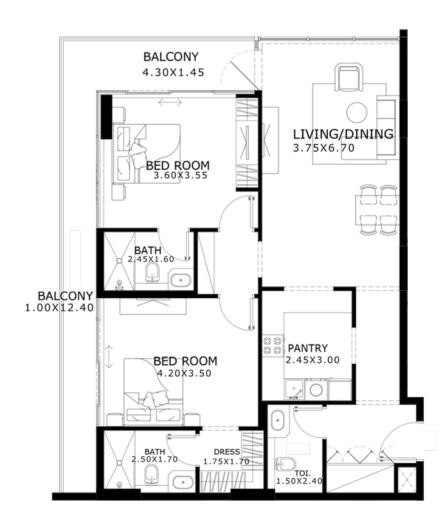

#### **TYPICAL LAYOUTS**

#### 2 BEDROOM

Area details Suite area **Balcony** area **Total area** 

Minimum area 1,051.20 Sq. Ft. 196.55 Sq. Ft.

Maximum area 1,054.54 Sq. Ft. 451.55 Sq. Ft. 1,247.75 Sq. Ft. 1,506.09 Sq. Ft.