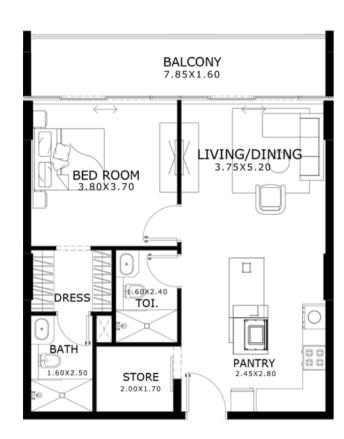

#### **TYPICAL LAYOUTS**

#### BEDROOM with store

Area details Suite area **Balcony** area **Total area** 

Minimum area 691.90 Sq. Ft. 106.89 Sq. Ft.

798.79 Sq. Ft.

Maximum area 703.42 Sq. Ft. 217.22 Sq. Ft. 920.64 Sq. Ft.