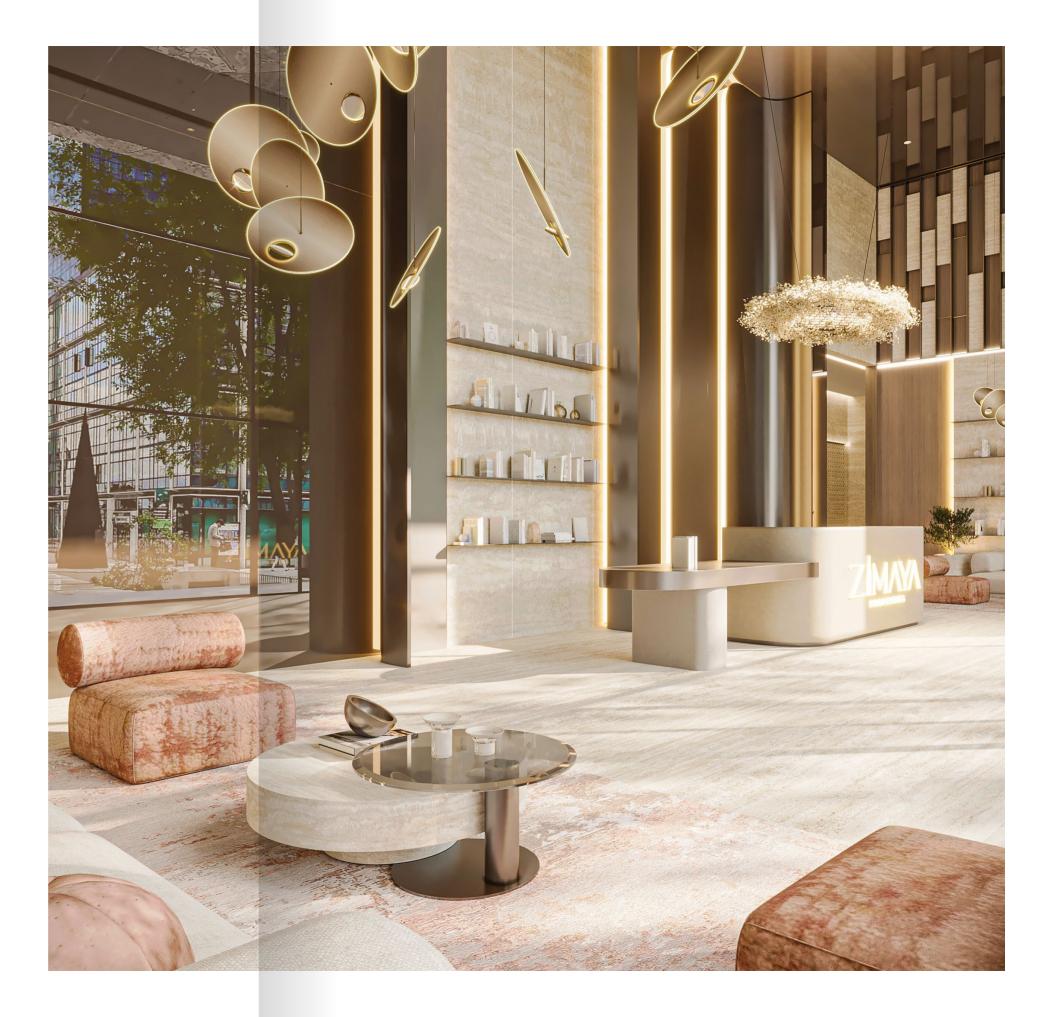

# WHERE GENTLE ELEGANCE GREETS YOU The Loppy

Soft suffused ethereal light filtering through the glass facade of this spacious open lobby, with high ceiling feels like a tender loving embrace that welcomes you to Belle Rêve. The warmth of this space coloured in soothing pastel hues and adorned with plush rugs and furnishings makes a cozy first impression on all who enter Belle Rêve. It sets the stage for the overall experience that awaits you here.