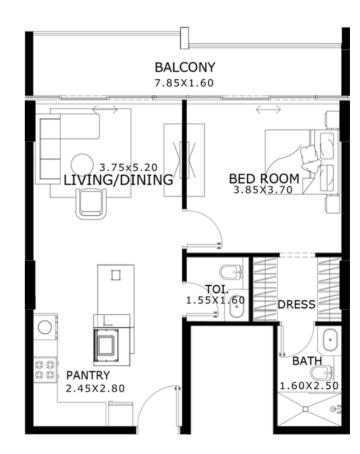

#### 1 BEDROOM

Area details

Suite area

Balcony area

Total area

Minimum area 628.18 Sq. Ft. 106.78 Sq. Ft. 734.96 Sq. Ft. Maximum area 637.65 Sq. Ft. 217.00 Sq. Ft. 854.65 Sq. Ft.

#### **TYPICAL LAYOUTS**