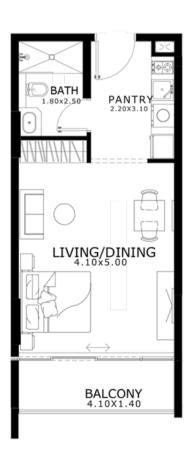

#### **TYPICAL LAYOUTS**

#### STUDIO

Area details

Suite area

Balcony area

Total area

Minimum area 343.58 Sq. Ft. 53.07 Sq. Ft. 396.65 Sq. Ft. Maximum area

392.34 Sq. Ft. 147.90 Sq. Ft.

540.24 Sq. Ft.