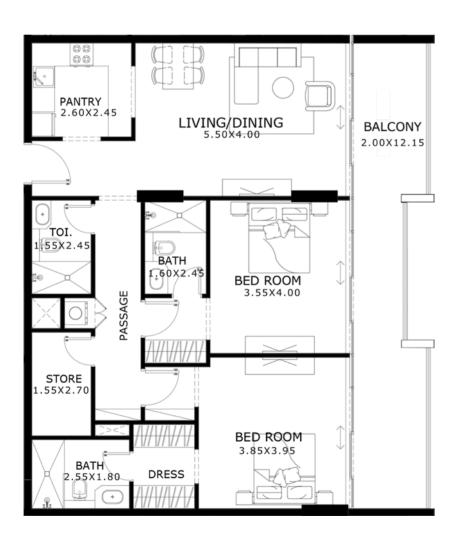

#### **TYPICAL LAYOUTS**

#### 2 BEDROOM with store

Area details Suite area **Balcony** area **Total area** 

Minimum area 1,035.81 Sq. Ft. 173.08 Sq. Ft.

Maximum area 1,110.30 Sq. Ft. 401.39 Sq. Ft. 1,208.89 Sq. Ft. 1,511.69 Sq. Ft.