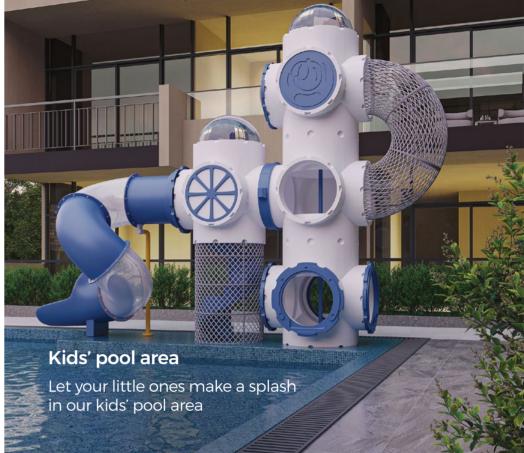

## CHERISH MENITIES

Each facility at Belle Rêve is designed to provide comfort while nurturing and respecting the surroundings. Modern conveniences and environmental mindfulness intertwine here while creating a sanctuary of serenity amidst the bustling energy of urban life.

#### TWICE THE AMENITIES. DOUBLE THE COMFORT.

Children's pool

Sunken garden

party area

Multi-purpose

බ් ුුණ Kids' play III area

Pickleball

Organic