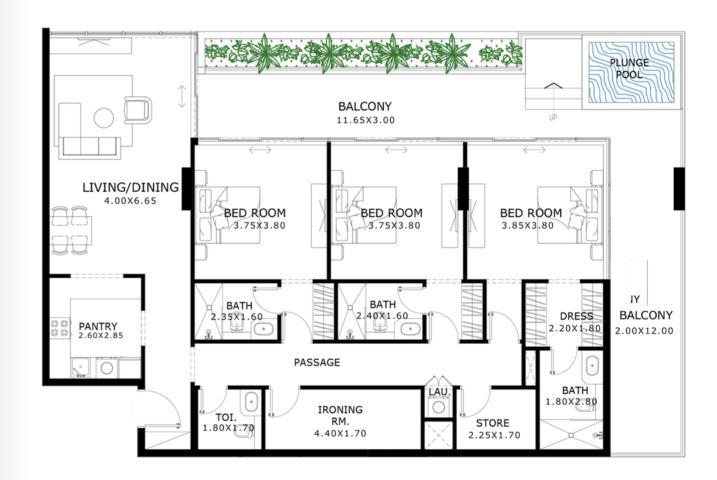

#### **TYPICAL LAYOUTS**

#### 3 BEDROOM with maid room & store

Area details Suite area **Balcony** area **Total area** 

Minimum area 1,577.45 Sq. Ft. 635.61 Sq. Ft.

Maximum area 1,578.20 Sq. Ft. 636.69 Sq. Ft. 2,213.06 Sq. Ft. 2,214.89 Sq. Ft.